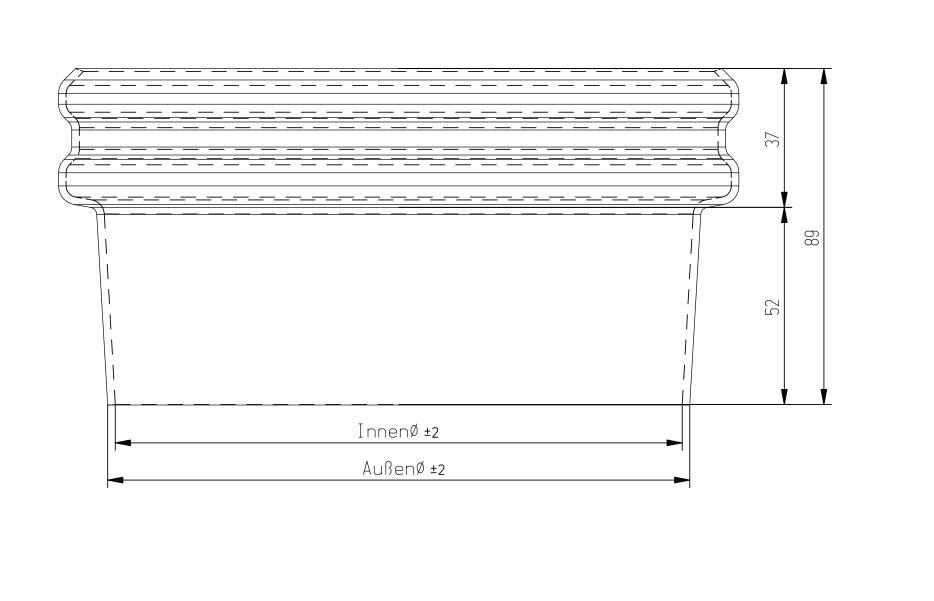

| Innen Ø (mm) | Außen Ø |
|--------------|---------|
| 96           | 100     |
| 125          | 129     |
| 150          | 154     |
| 200          | 204     |
| 250          | 254     |
| 300          | 304     |
| 350          | 354     |
| 400          | 404     |
| 450          | 454     |
| 500          | 504     |
| 550          | 554     |
| 600          | 604     |
| 650          | 654     |