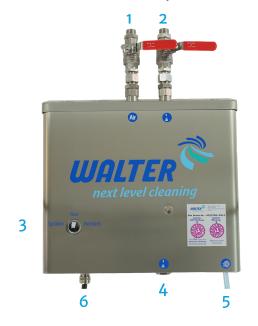

Suitable for connection to pressure cleaning systems between 15 and 100 bars.

- 1 Compressed air inlet
- 2 Fluid inlet
- 3 Program selector switch
- 4 Fluid outlet
- 5 Chemicals with suction hose
- 6 Power supply