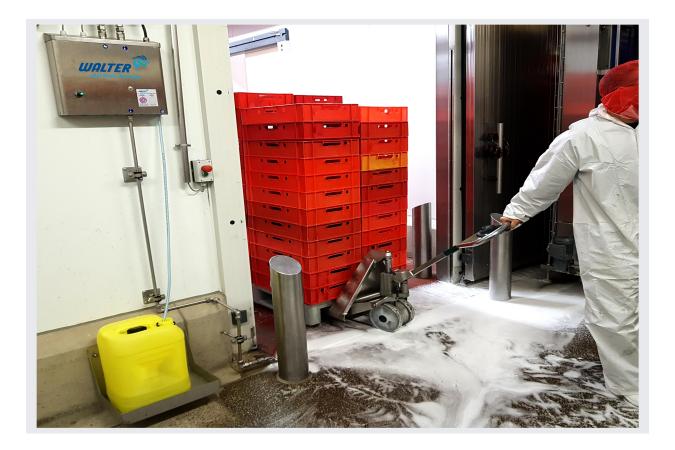

# Automatic pass-through disinfection

## For foam cleaning and disinfection of floors in passing areas

### **Function:**

The foam disinfection system with the approved injector system automatically sprays a foam carpet on the floor after a certain time interval. This carpet unfolds its disinfecting effect and thus prevents cross-contamination by rolls or shoes between the work areas.,